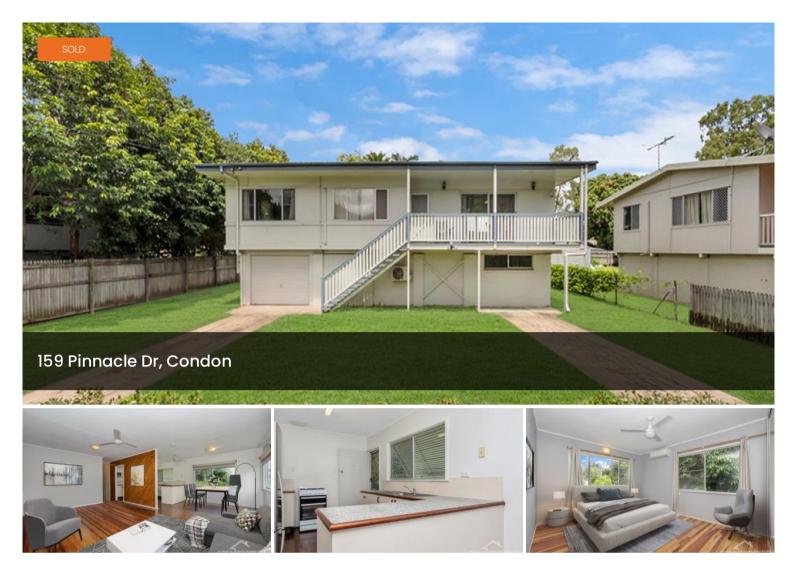

# **Outstanding Value!**

First home buyer or investor, this could be the ideal property for you! Perfectly, positioned within minutes of the Ring Road and the popular Cannon Park dining precinct and a stone's throw to major shopping centres and public transport.

#### **Property Features**

- Open plan living and dining with polished timber floors
- Spacious kitchen with ample cupboards and bench space
- Modern remodelled bathroom including large vanity with separate toilet
- Three air-conditioned bedrooms with built-ins
- Polished timber floors throughout living and bedrooms
- Air-conditioning
- NBN Connected

🛱 3 📇 1 🚓 1 🗖 809 m2

| Price         | SOLD for \$285,000 |
|---------------|--------------------|
| Property Type | Residential        |
| Property ID   | 432                |
| Land Area     | 809 m2             |