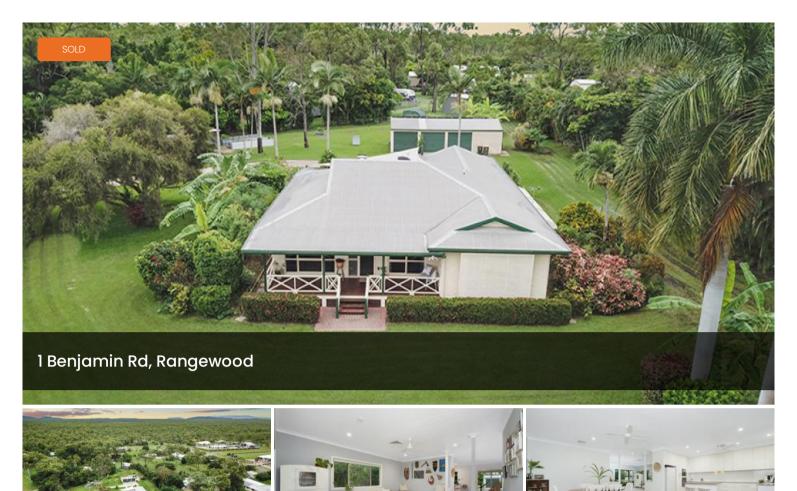

## The Complete Package!

Rarely does such complete acreage come on the market! The home offers 4 large, air-conditioned bedrooms and open plan living. The yard is kept green with the inground automated irrigation which can be watered via the bore. Rangewood is a brilliant acreage estate only 13 kms from Kirwan CBD makes this property a great lifestyle choice!

## **Property Features**

- Stunning polished timber floors to the open plan living, dining and kitchen
- Modern 2 pac kitchen with granite benchtops and large island bench complimented by the breakfast bar, loads of soft close solutions cabinetry, induction, cook top, range hood and SMEG pyrolytic oven
- Carpet to the large open plan living room
- 4 generous size bedrooms all with polished timber floors, built in

🛱 4 🖺 2 🚓 4 🗔 4,019 m2

| Price         | SOLD for \$675,000 |
|---------------|--------------------|
| Property Type | Residential        |
| Property ID   | 437                |
| Land Area     | 4,019 m2           |