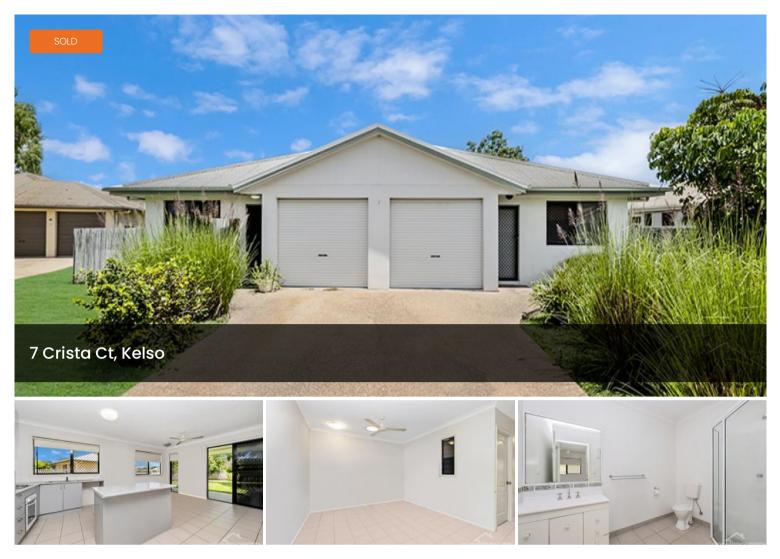

# INVESTORS - Look at this value!!!!

Investors you won't want to miss this low set masonry block duplex. The duplex consists of 2 x 3 bedroom units with identical floor plans. Both units comprise of open living and dining plus the benefits of single car garage and double gate side access.

### Property Features for each unit

- 3 bedrooms carpet, built in wardrobes, air conditioning and ceiling fans
- Large kitchen with modern island beach, loads of cupboards and bench space
- Living space with airconditioning
- Bathroom with shower, vanity and toilet
- Internal laundry nook