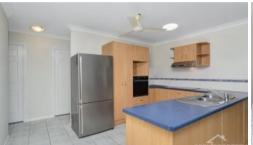

## **Property Features**

- 4 bedrooms with a mix of air conditioning, ceiling fans and built in wardrobes
- Master bedroom with private access to the back patio plus modern ensuite, large vanity and walk in wardrobe
- Central kitchen with wall oven, large bench space and ample cupboards
- Tiled open plan living and dining spaces with split system air conditioning