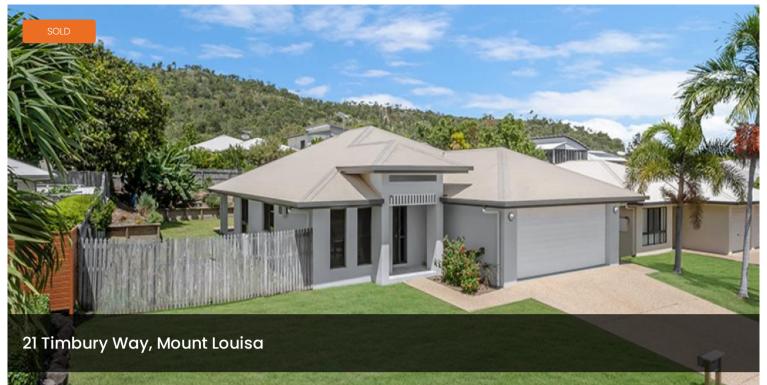

## Value & Location!

Positioned amongst quality homes in the desirable suburb of Crestbrook Estate. The tiled lounge and dining room overlook the undercover entertainment area and low maintenance backyard... perfect for weekend entertaining.

△ 4 △ 2 △ 2 □ 740 m2

Price SOLD for \$482,000

Property Type Residential

Property ID 446

Land Area 740 m2