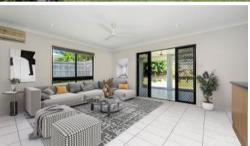

## **Property Features**

- 4 bedrooms with a mix of air conditioning, ceiling fans and built in wardrobes
- Master bedroom with private access to the back patio plus modern ensuite, large vanity and walk in wardrobe
- Central kitchen with wall oven, large bench space and ample cupboards
- Tiled open plan living and dining spaces with split system air conditioning