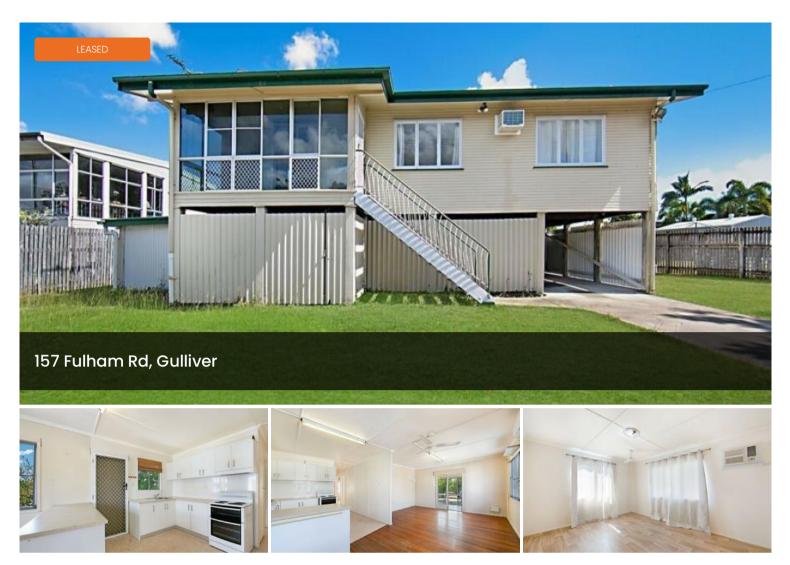

# **IDEAL LOCATION – AFFORDABLE LIVING**

The home is conveniently located in the heart of Townsville and walking distance to many shops, schools, and health care facilities. The home features three bedrooms, recently renovated bathroom with separate toilet. Open plan living and dining with a separate enclosed sunroom.

#### **Property Features**

- 3 bedroom with a mix of air-conditioning and ceiling fans
- Open plan living and dining area with split system air-conditioning
- Tidy kitchen with ample cupboard and bench space overlooking the dining area
- Recently renovated bathroom with floor to ceiling tiles, modern vanity and separate toilet
- Polished floorboards throughout living and dining