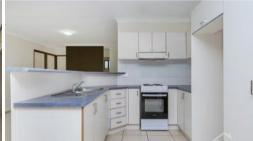

### **Property Features**

- 4 bedrooms of generous size with built in wardrobes
- Spacious kitchen with ample bench and cupboard space
- Large open plan living
- Family bathroom with bath/shower
- Separate toilet
- Internal laundry
- Ceiling fans and air-conditioning