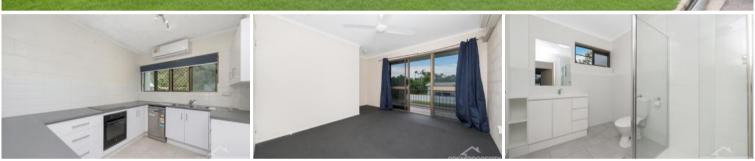

#### **Property Features - Downstairs**

- Spacious open plan living and dining
- Rejuvenated and modern kitchen with loads of bench and cupboard space plus dishwasher, oven and modern cook top
- Laundry
- Large storage/linen cupboard
- Split system air conditioning and ceiling fans

#### **Property Features - Upstairs**

• Large master bedroom with built in wardrobe, split system air

The above information provided has been furnished to us by the vendor/s. We have not verified whether or not that information is accurate and do not have any belief in one way or the other in its accuracy. We do not accept any responsibility to any person for its accuracy and do no more than pass it on. All interested parties should make and rely upon their own inquiries in order to determine whether or not this information is in fact accurate.