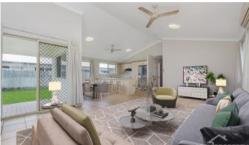

## **Property Features**

- 4 spacious bedrooms with built in wardrobes
- Open plan living and dining room
- Stylish kitchen with loads of bench and cupboard space
- 2 way bathroom for direct access from the master bedroom
- Separate toilet
- Internal laundry
- Air conditioning
- Ceiling fans
- Soaring vaulted ceilings to the back of the property