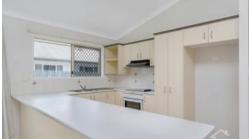

## **Property Features**

- 4 spacious bedrooms with built in wardrobes
- Open plan living and dining room
- Stylish kitchen with loads of bench and cupboard space
- 2 way bathroom for direct access from the master bedroom
- Separate toilet
- Internal laundry
- Air conditioning
- Ceiling fans
- Soaring vaulted ceilings to the back of the property