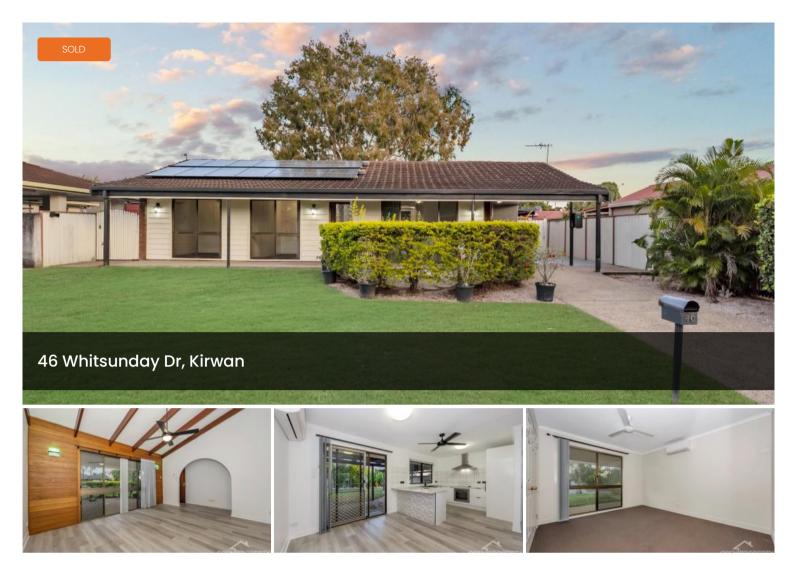

## WOW...!!!

Whitsunday Drive is the ideal location, tucked away in the heart of Kirwan with schools, shops and entertainment all within walking distance. This beautifully renovated home presents with new kitchen, bathroom and laundry; all are stunning in their grey tones complimented by the black fixtures and fittings.

## **Property Features**

- 3 bedrooms with a mix of built in wardrobes, air conditioning and ceiling fans
- High vaulted ceilings with exposed beams to the front lounge
- Dedicated dining area adjacent the kitchen
- Stylishly renovated modern kitchen with loads of cupboards, ample bench space and all complimented by the black accessories
- Stunning family bathroom with huge plunge bath, walk in wet room shower and loads of storage with under cabinet storage as well as