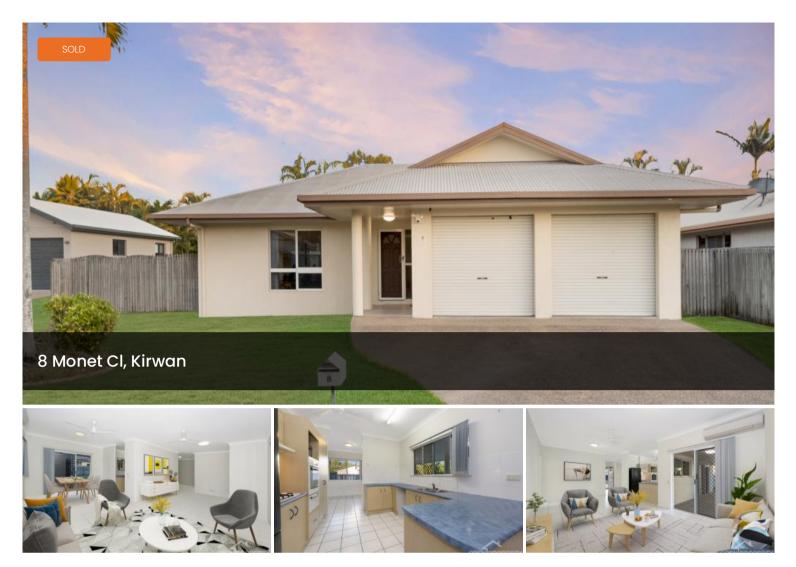

# Willow Gardens!

Situated in the ever-popular Willow Gardens in the heart of Kirwan is the well presented large home. Featuring 2 living areas and a large back yard with low maintenance this property lends itself to be ideal for the owner occupier or astute investor.

### **Property Features**

- Master bedroom with split system air-conditioning, walk-in wardrobe and ensuite
- Three bedrooms with a mix of air-conditioning, built-in wardrobes and ceiling fans
- Open plan tiled living spaces with air conditioning and ceiling fans
- Large size kitchen with gas cooking and ample bench space
- Modern main bathroom with separate bath and shower, plus separate toilet