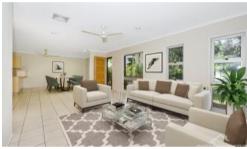

## **Property Features**

- 3 large bedrooms with a blend of built in wardrobes, air conditioning and ceiling fans
- Master bedroom with ceiling fan and split system air conditioning
- Open planning tiled living and dining with loads of natural light, ceiling fans
- New carpet to second living area with split system air conditioning