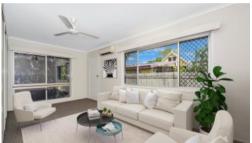

## **Property Features**

- 3 large bedrooms with a blend of built in wardrobes, air conditioning and ceiling fans
- Master bedroom with ceiling fan and split system air conditioning
- Open planning tiled living and dining with loads of natural light, ceiling fans
- New carpet to second living area with split system air conditioning