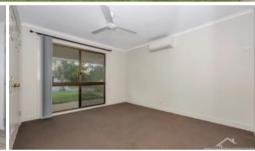

## **Property Features**

- 3 bedrooms with a mix of built in wardrobes, air conditioning and ceiling fans
- High vaulted ceilings with exposed beams to the front lounge
- Dedicated dining area adjacent the kitchen
- Stylishly renovated modern kitchen with loads of cupboards, ample bench space and all complimented by the black accessories
- Stunning family bathroom with huge plunge bath, walk in wet room shower and loads of storage with under cabinet storage as well as