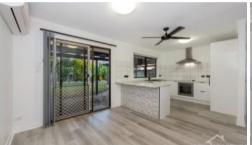

## **Property Features**

- 3 bedrooms with a mix of built in wardrobes, air conditioning and ceiling fans
- High vaulted ceilings with exposed beams to the front lounge
- Dedicated dining area adjacent the kitchen
- Stylishly renovated modern kitchen with loads of cupboards, ample bench space and all complimented by the black accessories
- Stunning family bathroom with huge plunge bath, walk in wet room shower and loads of storage with under cabinet storage as well as