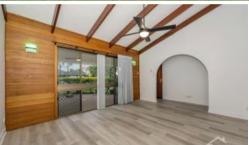

## **Property Features**

- 3 bedrooms with a mix of built in wardrobes, air conditioning and ceiling fans
- High vaulted ceilings with exposed beams to the front lounge
- Dedicated dining area adjacent the kitchen
- Stylishly renovated modern kitchen with loads of cupboards, ample bench space and all complimented by the black accessories
- Stunning family bathroom with huge plunge bath, walk in wet room shower and loads of storage with under cabinet storage as well as