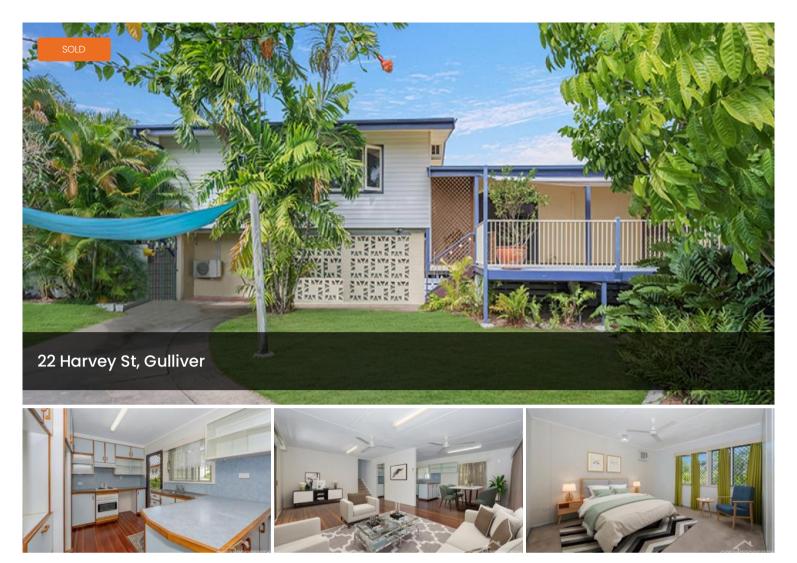

# Under Contract by Open Property - Michael Gilbertson 0414420404

A whole lot of house with a whole lot of potential! This split level home offers loads of space for the largest of families. Complimented by the front deck area which is provided privacy by the well established gardens.

#### Property Features - Upper Level

- Quaint retro kitchen with loads of cupboards and storage
- Open plan living and dining with polished floor boards, ceiling fans and loads of natural light
- 4 bedrooms with a mix of styles, air conditioning, ceiling fans and wardrobes
- Main bathroom with ample space, shower, vanity and separate toilet

### Property Features - Lower Level

• Kitchenette/dining area or living space

The above information provided has been furnished to us by the vendor/s. We have not verified whether or not that information is accurate and do not have any belief in one way or the other in its accuracy. We do not accept any responsibility to any person for its accuracy and do no more than pass it on. All interested parties should make and rely upon their own inquiries in order to determine whether or not this information is in fact accurate.