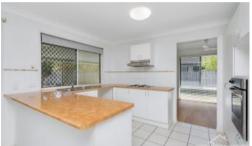

**Property Features** 

- Spacious master bedroom with private access to entertainment patio, large built in wardrobes, and ensuite with shower, toilet and vanity
- 2nd and 3rd bedrooms with a mix of built in wardrobes, air conditioning and ceiling fans
- Large open plan living with loads of natural light, air conditioning and ceiling fans
- Kitchen with loads of cupboard space, ample bench space and built in pantry