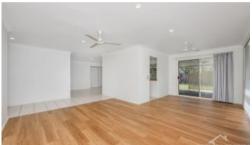

**Property Features** 

- Spacious master bedroom with private access to entertainment patio, large built in wardrobes, and ensuite with shower, toilet and vanity
- 2nd and 3rd bedrooms with a mix of built in wardrobes, air conditioning and ceiling fans
- Large open plan living with loads of natural light, air conditioning and ceiling fans
- Kitchen with loads of cupboard space, ample bench space and built in pantry