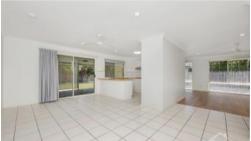

**Property Features** 

- Spacious master bedroom with private access to entertainment patio, large built in wardrobes, and ensuite with shower, toilet and vanity
- 2nd and 3rd bedrooms with a mix of built in wardrobes, air conditioning and ceiling fans
- Large open plan living with loads of natural light, air conditioning and ceiling fans
- Kitchen with loads of cupboard space, ample bench space and built in pantry