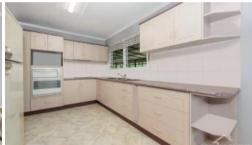

## **Upstairs Property Features**

- Front enclosed secure patio large enough for a table and chairs to enjoy the sunshine and breezes
- Open plan lounge room with air conditioning
- Large kitchen with loads of bench space, and even more cupboards
- Dedicated dining room with ample space for a large setting
- Master bedroom with built in wardrobe and privacy access to the back rumpus
- 2 bedrooms with a mix of built in wardrobes and carpet
- Bathroom with walk in shower, toilet, vanity and face level storage
- Huge rumpus room perfect to separate into more rooms or sit to