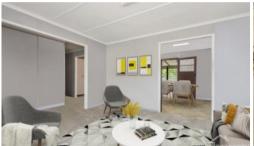

## **Upstairs Property Features**

- Front enclosed secure patio large enough for a table and chairs to enjoy the sunshine and breezes
- Open plan lounge room with air conditioning
- Large kitchen with loads of bench space, and even more cupboards
- Dedicated dining room with ample space for a large setting
- Master bedroom with built in wardrobe and privacy access to the back rumpus
- 2 bedrooms with a mix of built in wardrobes and carpet
- Bathroom with walk in shower, toilet, vanity and face level storage
- Huge rumpus room perfect to separate into more rooms or sit to