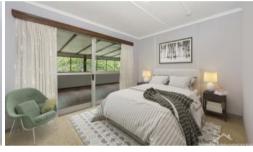

## **Upstairs Property Features**

- Front enclosed secure patio large enough for a table and chairs to enjoy the sunshine and breezes
- Open plan lounge room with air conditioning
- Large kitchen with loads of bench space, and even more cupboards
- Dedicated dining room with ample space for a large setting
- Master bedroom with built in wardrobe and privacy access to the back rumpus
- 2 bedrooms with a mix of built in wardrobes and carpet
- Bathroom with walk in shower, toilet, vanity and face level storage
- Huge rumpus room perfect to separate into more rooms or sit to