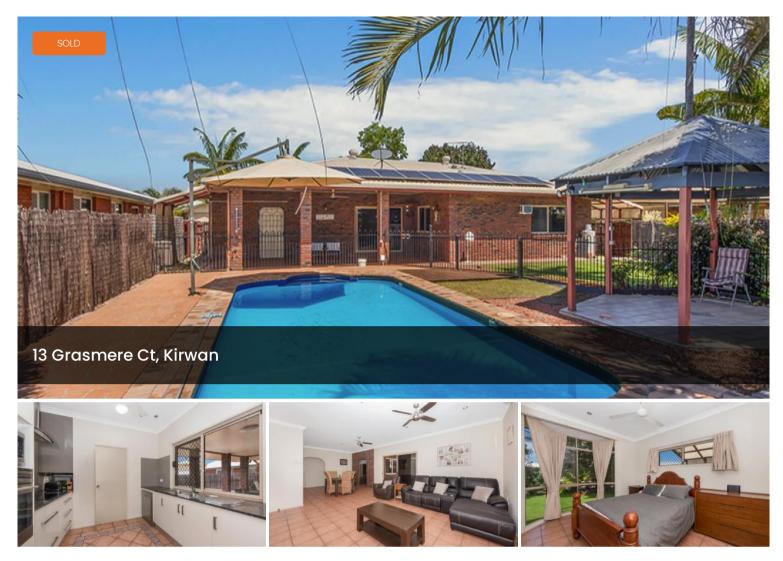

## Move In Ready For Summer By The Pool

This well-appointed open plan living home in a great area of Kirwan, is situated in a quiet family friendly cul-de-sac close to supermarkets, schools, child care and kindy. The home is an entertainer's delight; newly renovated kitchen with granite benchtops, huge walk in pantry, stainless steel appliances and servery that opens to the massive outdoor entertainment area which overlooks the extra-large in ground pool. The powered 6m x 3m insulated shed offers a workshop/storage shed! There is also a garden shed for all your garden storage needs.

- 3 large bedrooms
- All with built ins and split system air-conditioning
- Extra 4<sup>th</sup> bedroom or study or rumpus room
- Renovated kitchen
- Renovated bathroom
- Airconditioned throughout
- High 9ft ceilings