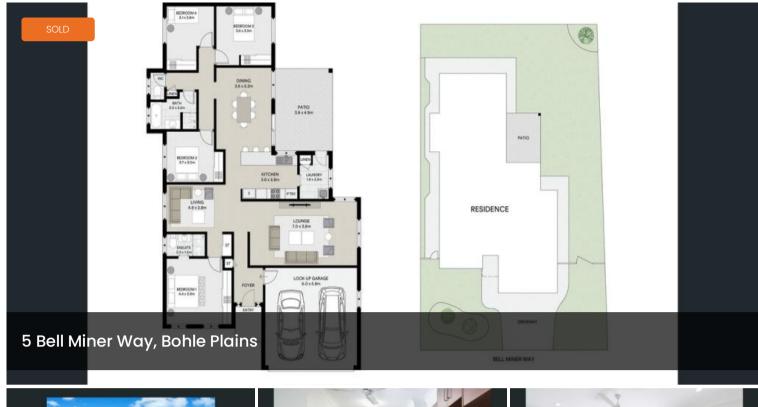

## Price Range Guide updated

This property is situated within the popular, well sought after residential estate of 'Kalynda Chase'. The home is within 100 meters of a local park, close proximity to Major Shopping Centres and Local Schools. The property offers 4 large bedrooms, 2 bathrooms and 2 car garage.

## **Property Features**

- 4 large tiled bedrooms with new split air conditioning and built in robes
- Master bedroom with ensuite including a dual shower recess, vanity unit and toilet
- Modern kitchen with electric cooktop, wall oven and rangehood
- Main Bathroom with bath tub, shower recess, vanity unit and toilet suite
- 3 large separate tiled living areas
- Internal laundry with stainless steel tub and plenty of cupboard

🛱 4 🖺 2 🚓 2 🗖 649 m2

| Price         | SOLD for \$473,000 |
|---------------|--------------------|
| Property Type | Residential        |
| Property ID   | 510                |
| Land Area     | 649 m2             |