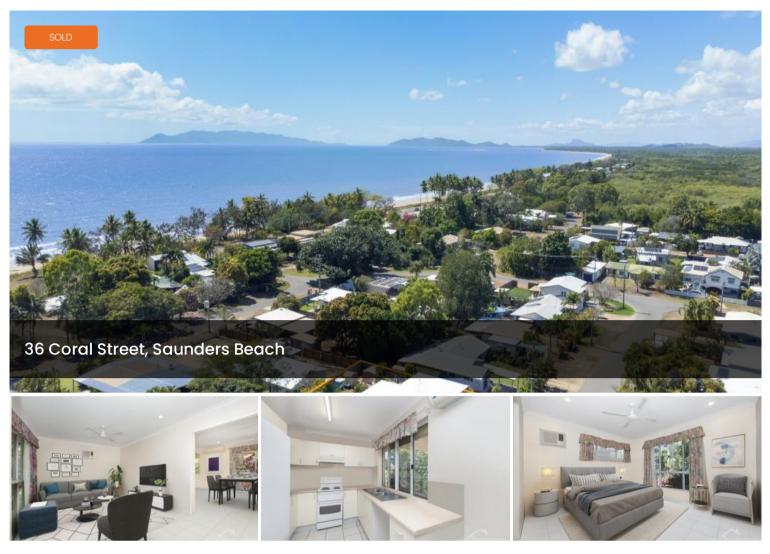

# Great family home investment!

This property is situated within the popular, well sought after beachside suburb of 'Saunders Beach'. The property is within walking distance to the beach and is situated opposite the picturesque parklands. The home offers 3 good size bedrooms, 1 bathroom and 1 car carport.

### **Property Features**

- 3 large tiled bedrooms with air conditioning and built in robes
- Spacious tiled master bedroom with access to the bathroom via the walk in robe
- Kitchen with ample cupboard and bench space with electric stove/cooktop and rangehood
- Spacious bathroom with bathtub, shower recess, vanity unit and separate toilet
- Internal laundry with tub and plenty of cupboard space

🛱 3 🖺 1 📾 1 🗖 607 m2

| Price         | SOLD for \$356,000 |
|---------------|--------------------|
| Property Type | Residential        |
| Property ID   | 512                |
| Land Area     | 607 m2             |