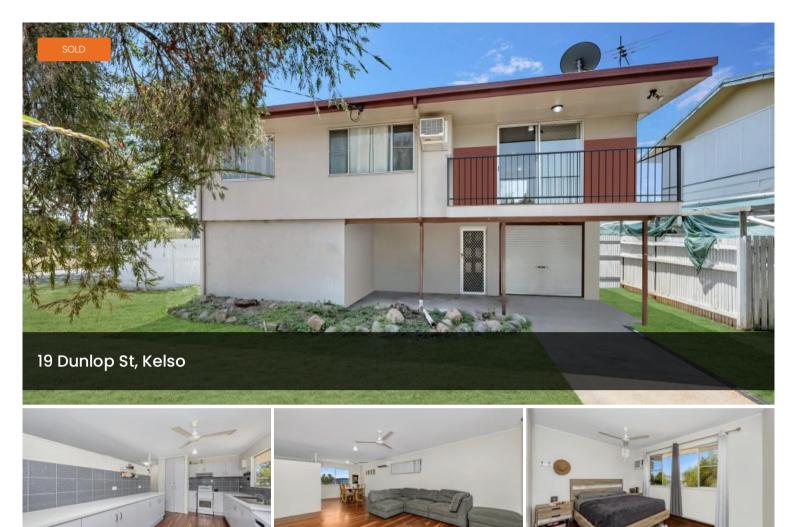

## Large Family Home!

Solid and built to last, this genuine double storey home will capture your heart with her size and versatility. Perfectly, positioned within minutes of the Ring Road and the popular Cannon Park dining precinct and a stone's throw to major shopping centres and public transport.

## **Property Features - Upstairs**

- 3 good sized bedrooms with a mix of airconditioned and built ins
- Open plan living and dining flow onto the front landing
- Functional family kitchen with pantry, plenty of bench and cupboard space
- Main bathroom includes separate shower, bath and toilet
- Polished timber floors
- Airconditioned and ceiling fans
- Security screens
- Internal stairs