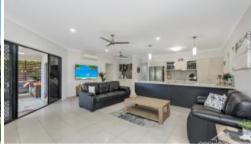

## **Property Features**

- 4 large carpeted bedrooms with air conditioning and built in robes
- Master bedroom with ensuite including a dual shower recess, vanity unit and toilet and walk in wardrobe
- Modern kitchen with electric cooktop, wall oven and rangehood with glass splash back
- Study nook with quality built in cabinetry
- Main Bathroom with bath tub, shower recess, vanity unit and toilet suite