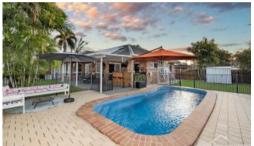

## **Property Features**

- 4 queen size bedrooms with built in wardrobes and air conditioning
- Master bedroom with walk in wardrobe and ensuite
- The kitchen is the heart of the home, floor to ceiling cabinetry, draws, pantry and huge bench
- Large lounge room to the front of the property
- Tiled open plan dining and living with ample space for versatility
- Stylish modern bathroom with new bathtub, shower and vanity plus separate toilet
- Air conditioning throughout