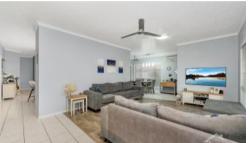

## **Property Features**

- 4 queen size bedrooms with built in wardrobes and air conditioning
- Master bedroom with walk in wardrobe and ensuite
- The kitchen is the heart of the home, floor to ceiling cabinetry, draws, pantry and huge bench
- Large lounge room to the front of the property
- Tiled open plan dining and living with ample space for versatility
- Stylish modern bathroom with new bathtub, shower and vanity plus separate toilet
- Air conditioning throughout