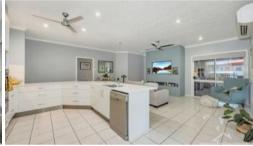

## **Property Features**

- 4 queen size bedrooms with built in wardrobes and air conditioning
- Master bedroom with walk in wardrobe and ensuite
- The kitchen is the heart of the home, floor to ceiling cabinetry, draws, pantry and huge bench
- Large lounge room to the front of the property
- Tiled open plan dining and living with ample space for versatility
- Stylish modern bathroom with new bathtub, shower and vanity plus separate toilet
- Air conditioning throughout