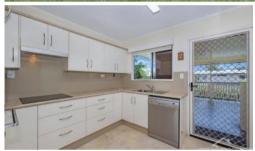

### **Property Features**

- 4 large bedrooms with polished timber floors
- Master with built in wardrobe
- Rejuvenated kitchen with loads of cupboard and bench space
- Open plan lounge living and dining space
- Bathroom in exceptionally good condition with separate toilet