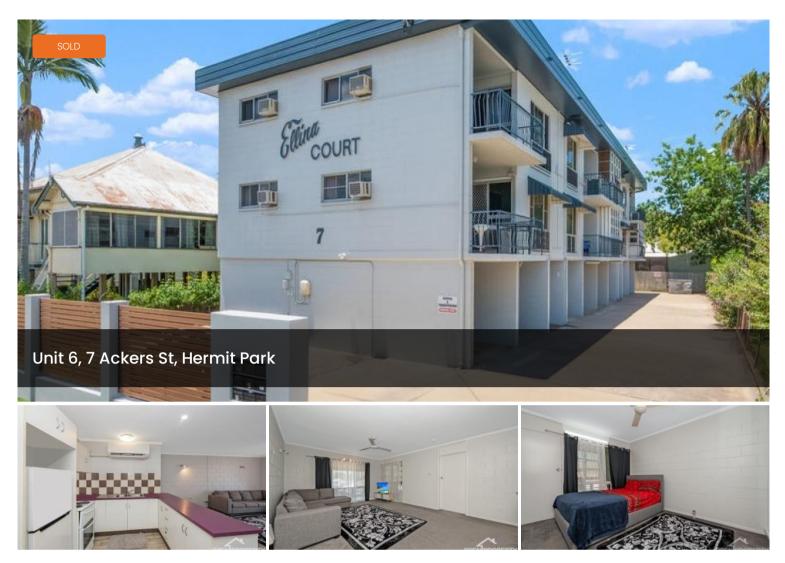

# Refurbished top floor unit

Enjoy this top floor unit, which has been recently refurbished. The unit offers a low maintenance 2 bedroom, 1 bathroom configuration. The property is situated within the popular suburb of Hermit Park and within walking distance to local shops and schools.

## **Property Features**

- Modern kitchen with laminate benchtops and electric upright stove
- 2 bedrooms with built in robes, ceiling fans and box air conditioning to one
- Carpet flooring in both bedrooms
- Fresh modern painting throughout
- Bathroom includes a shower recess with vanity unit and mirror cabinet