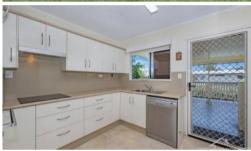

### **Property Features**

- 4 large bedrooms with polished timber floors
- Master with built in wardrobe
- Rejuvenated kitchen with loads of cupboard and bench space
- Open plan lounge living and dining space
- Bathroom in exceptionally good condition with separate toilet