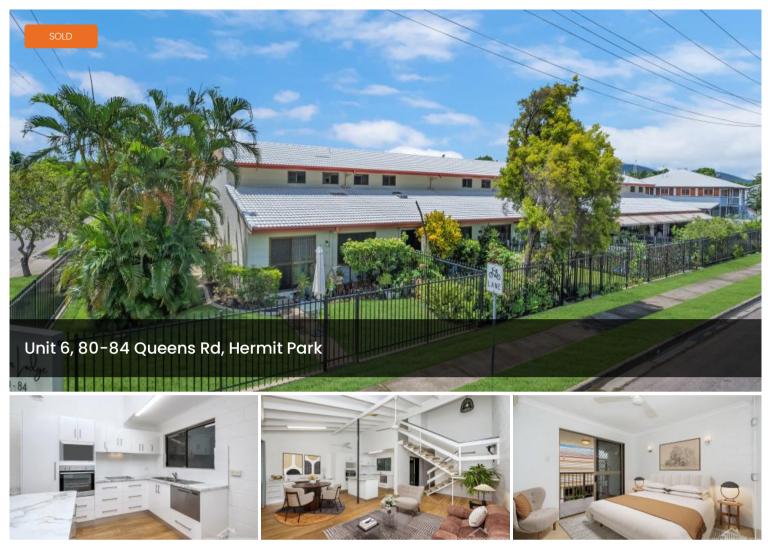

## **Prime Location!**

Welcome to this well presented unit in a convenient and quiet complex. The two-story unit features two bedrooms, one bathroom, internal laundry, a grassed front courtyard and gated entry/exit. Perfectly situated in the heart of Hermit Park, this unit is positioned near transport, amenities such as parks, sporting courts/fields, main road shops, medical and food and beverage.

## **Property Features**

- Two spacious bedrooms with mix of air conditioning, ceiling fans and built in wardrobes
- Open plan living and dining room with vaulted ceiling, air conditioning and ceiling fans
- Refurbished modern kitchen with loads of storage space, loads of bench space including a large island bench
- Main bathroom with walk in shower, large modern vanity, and toilet

🛱 2 🖺 1 🚓 1 🗔 112 m2

| Price         | SOLD for \$243,000 |
|---------------|--------------------|
| Property Type | Residential        |
| Property ID   | 563                |
| Land Area     | 112 m2             |