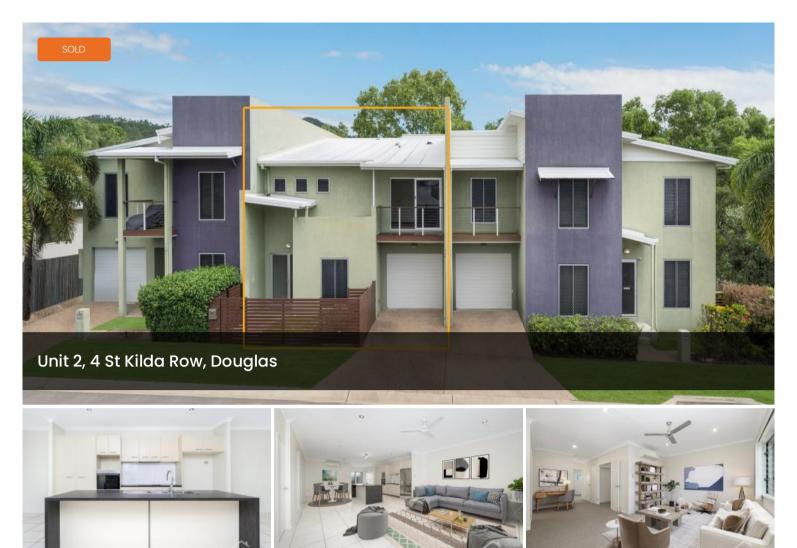

# Ideal Douglas!

Welcome to this spacious townhouse located in a quiet complex located in the heart of Douglas. This two-storey townhouse features three bedrooms, two bathrooms, single car garage and front/rear courtyards. Park your vehicle with ease in a single automatic lock up garage and walk into a well-appointed kitchen and adjoining dining area with two living areas available for comfort and flexible living. Perfectly situated, this townhouse backs on to parklands with no rear neighbours, and readily accessible to transport, local Tavern and short drive to Hospital, University and Army Barracks.

### 🛱 3 🖺 2 🚓 1 🗖 214 m2

| Price         | SOLD for \$445,000 |
|---------------|--------------------|
| Property Type | Residential        |
| Property ID   | 564                |
| Land Area     | 214 m2             |