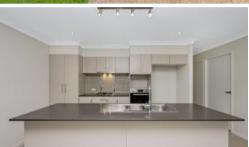

#### **Property Features**

- 4 bedrooms with walk-in robe to master and built-ins to the other bedrooms
- Master bedroom featuring ensuite bathroom
- Open plan living and dining area
- Spacious kitchen with ample bench space and stone benchtops
- Air conditioning