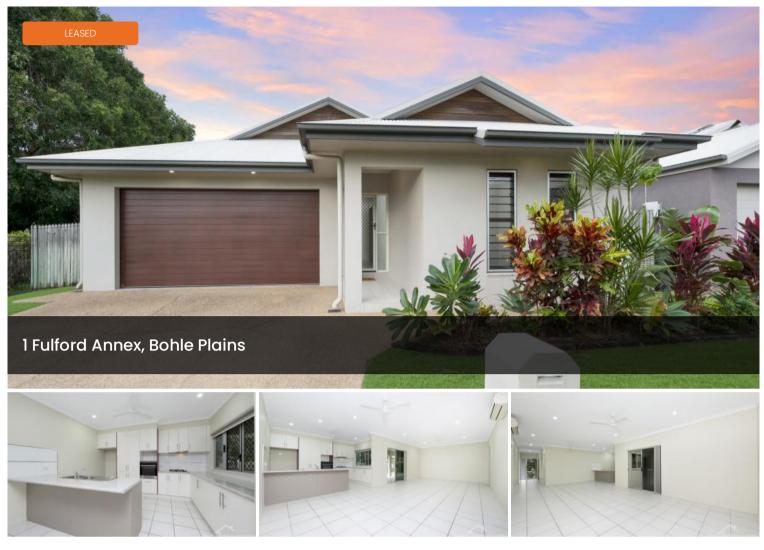

# Immediately Available

This property is situated within the popular, well sought after residential estate of 'Kalynda Chase'. The property offers 4 large bedrooms, 2 bathrooms and 2 car garage.

### **Property Features**

- 4 large bedrooms with split air conditioning and built in robes
- Master bedroom with ensuite
- Modern kitchen with cooktop, wall oven and rangehood
- Main Bathroom with bath tub, shower recess, vanity unit and toilet suite
- Large living areas including separate lounge

### **Outdoor Features**

- Outdoor entertainment area
- Fully fenced allotment

The above information provided has been furnished to us by the vendor/s. We have not verified whether or not that information is accurate and do not have any belief in one way or the other in its accuracy. We do not accept any responsibility to any person for its accuracy and do no more than pass it on. All interested parties should make and rely upon their own inquiries in order to determine whether or not this information is in fact accurate.