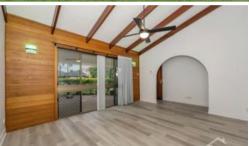

## **Property Features**

- 3 bedrooms with a mix of built in wardrobes, air conditioning and ceiling fans
- High vaulted ceilings with exposed beams to the front lounge
- Dedicated dining area adjacent the kitchen
- Stylishly renovated modern kitchen with loads of cupboards, ample bench space and all complimented by the black accessories
- Stunning family bathroom with huge plunge bath, walk in wet room shower and loads of storage with under cabinet storage as well as