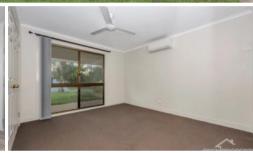

## **Property Features**

- 3 bedrooms with a mix of built in wardrobes, air conditioning and ceiling fans
- High vaulted ceilings with exposed beams to the front lounge
- Dedicated dining area adjacent the kitchen
- Stylishly renovated modern kitchen with loads of cupboards, ample bench space and all complimented by the black accessories
- Stunning family bathroom with huge plunge bath, walk in wet room shower and loads of storage with under cabinet storage as well as