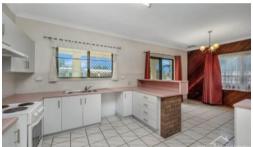

### **Property Features**

- 3 bedrooms with built in robes
- Main bedroom is connected to a two- way bathroom
- Air conditioning
- Security screens
- Ceiling fans