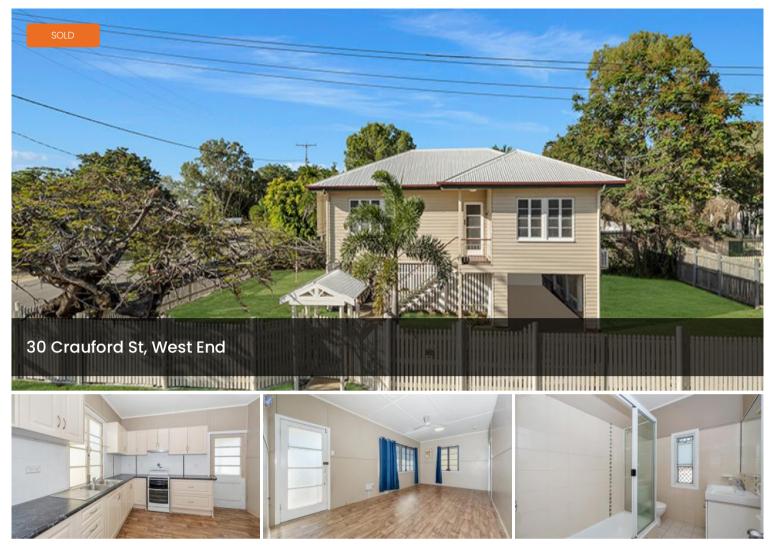

# Great Renovator...Vacant

Set on a corner block in the desirable suburb of West End this high set Queenslander. The property is vacant, in need of attention and ready to be your new home. The large kitchen and living space offer lots of possibilities. Three good sized bedrooms all with air conditioning and built-in wardrobes. Plenty of room for sheds with side access or add a family pool.

#### **Property Features**

- 3 bedrooms with split system air conditioning and ceiling fans
- Large lounge with ceiling fans
- Modern kitchen with pantry, loads of cupboard space and amble bench space
- Family bathroom bathtub, vanity, and toilet
- 2nd Toilet

### 🛱 3 📇 1 📾 1 🗖 506 m2

| Price         | SOLD for \$400,000 |
|---------------|--------------------|
| Property Type | Residential        |
| Property ID   | 613                |
| Land Area     | 506 m2             |