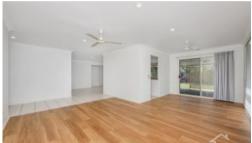

## **Property Features**

- Spacious master bedroom with private access to entertainment patio, large built in wardrobes, and ensuite with shower, toilet and vanity
- 2nd and 3rd bedrooms with a mix of built in wardrobes, air conditioning and ceiling fans
- Large open plan living with loads of natural light, air conditioning and ceiling fans
- Kitchen with loads of cupboard space, ample bench space and built in pantry