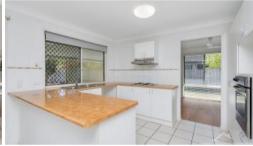

## **Property Features**

- Spacious master bedroom with private access to entertainment patio, large built in wardrobes, and ensuite with shower, toilet and vanity
- 2nd and 3rd bedrooms with a mix of built in wardrobes, air conditioning and ceiling fans
- Large open plan living with loads of natural light, air conditioning and ceiling fans
- Kitchen with loads of cupboard space, ample bench space and built in pantry