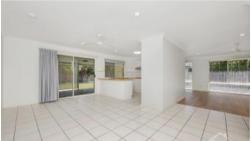

## **Property Features**

- Spacious master bedroom with private access to entertainment patio, large built in wardrobes, and ensuite with shower, toilet and vanity
- 2nd and 3rd bedrooms with a mix of built in wardrobes, air conditioning and ceiling fans
- Large open plan living with loads of natural light, air conditioning and ceiling fans
- Kitchen with loads of cupboard space, ample bench space and built in pantry