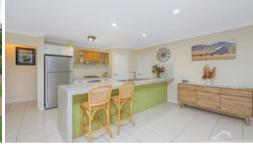

## **Property Features**

- 4 bedrooms all offering built in wardrobes and air conditioning
- King-size air-conditioned master bedroom with with ensuite and separate bath/shower plus walk in robe and privacy access to the back patio
- Stylish modern kitchen is the heart of the home, loads of cupboard and bench space featuring quality appliances, gas cooking and sizeable walk-in pantry
- Open plan air-conditioned main living area is spacious and offers ample space for the whole family