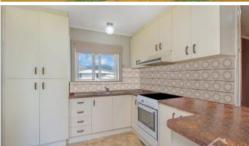

### **Property Features - Upstairs**

- 3 bedrooms
- Master bedroom with tiles and air conditioning
- Second bedroom with carpet and third bedroom with polished timber floors
- Tiled living and dining
- Family kitchen with loads of cupboards space and corner bench
- Family bathroom with corner vanity, storage cupboard and separate toilet