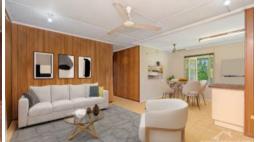

### **Property Features - Upstairs**

- 3 bedrooms
- Master bedroom with tiles and air conditioning
- Second bedroom with carpet and third bedroom with polished timber floors
- Tiled living and dining
- Family kitchen with loads of cupboards space and corner bench
- Family bathroom with corner vanity, storage cupboard and separate toilet