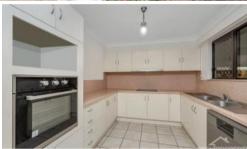

## **Property Features**

- 3 bedrooms with a mix of air conditioning, ceiling fans and wardrobes
- Open plan tiled living with loads of natural light
- Generously sized kitchen with oven, cooktop, and rangehood, loads of cupboards and bench space
- Main bathroom with large shower, vanity with loads of storage and separate toilet
- Split system air conditioning