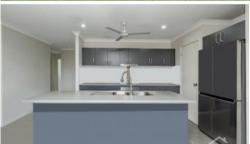

## **Property Features**

- 4 generous size bedrooms all with built in wardrobes, ceiling fans and air conditioning
- Master bedroom with walk in wardrobe and ensuite
- Open plan living and dining area is spacious and over looks the large entertainment area
- Modern kitchen with island bench, pantry and ample cupboard space