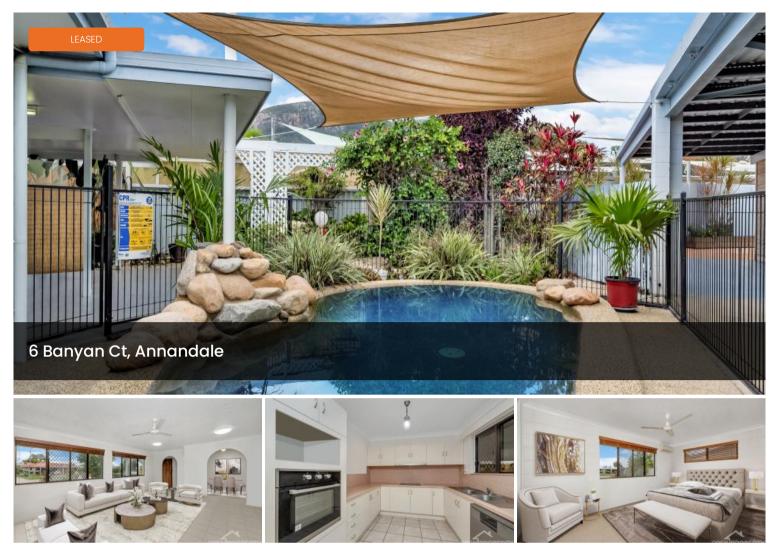

# Perfect for Entertaining

Perfectly positioned in the heart of Annandale in a quiet family friendly cul-de-sac. The home is immaculate with loads of space for everyone; large open plan living, huge outdoor entertainment area, inground swimming pool plus the extra bonus of tradesman workshop.

#### **Outdoor Features**

The above information provided has been furnished to us by the vendor/s. We have not verified whether or not that information is accurate and do not have any belief in one way or the other in its accuracy. We do not accept any responsibility to any person for its accuracy and do no more than pass it on. All interested parties should make and rely upon their own inquiries in order to determine whether or not this information is in fact accurate.