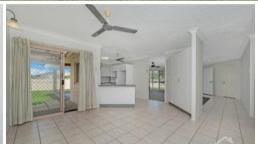

## **Property Features**

- Four bedrooms, carpeted with built-in wardrobes and air conditioning
- Master suite with air conditioning built-in robe and ensuite
- Fully tiled dining area with split-system air conditioning throughout for year-round comfort
- Carpeted living room for maximised comfort
- Well-appointed kitchen with pantry space, drawers and spacious work areas