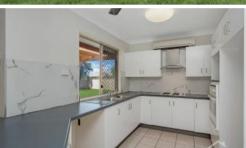

## **Property Features**

- Four bedrooms, carpeted with built-in wardrobes and air conditioning
- Master suite with air conditioning built-in robe and ensuite
- Fully tiled dining area with split-system air conditioning throughout for year-round comfort
- Carpeted living room for maximised comfort
- Well-appointed kitchen with pantry space, drawers and spacious work areas