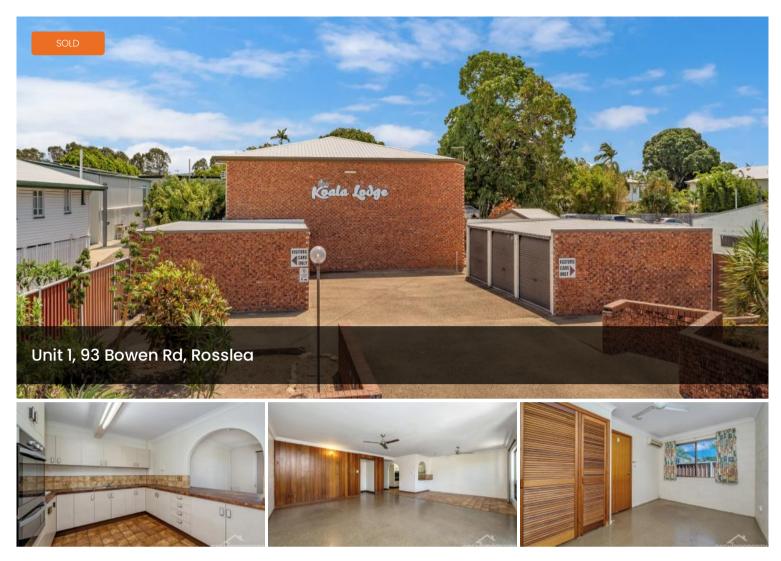

## Investors & First Home Buyers - Don't Miss It... 🛱 2 🚝 1 📾 1 🖬 113 m2

Stop looking for the perfect unit as this is it! This 2 bedroom unit is close to just about everything, with sporting complexes, shopping centres, cafes and much much more.

## **Property Features**

- 2 bedrooms with built in wardrobes, air-conditioning
- Modern large functional kitchen with a break fast bench
- Open plan living and dining
- Air conditioning
- Single lock up garage
- Lockable storage room