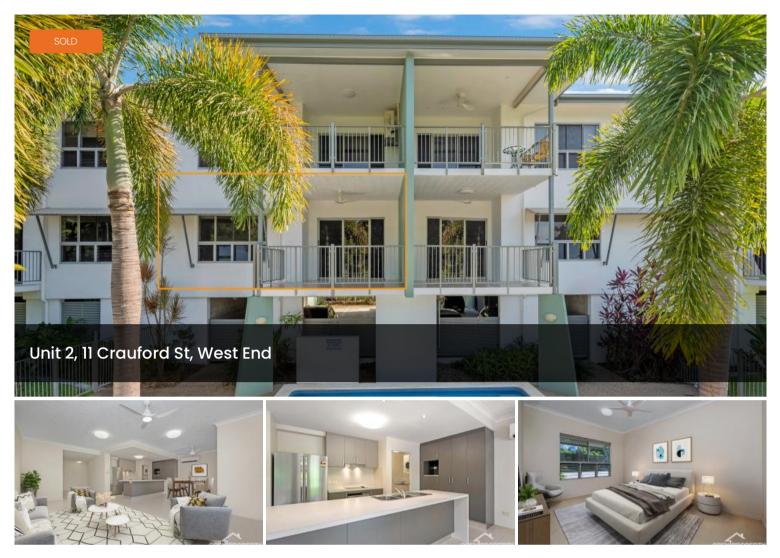

# Vacant, Modern & Great Location

Situated in a quiet complex of just 8 is this stunning 2 bed unit has modern finishes and anyone with a keen eye for entertaining or lovers of relaxation will adore the large balcony that overlooks Cutheringa Park and views up to Castle Hill. Located only minutes from Townsville City, The Strand, local shops and Townsville Airport this beautiful unit should not be missed.

#### **PROPERTY FEATURES**

- Air conditioned throughout
- Modern open plan Kitchen living and dinning
- Modern kitchen boasts plenty of room to move and cupboard space
- Stylish two-way bathroom
- Two very spacious carpeted bedrooms with a walk-in wardrobe to the main
- Extra study nook/home office