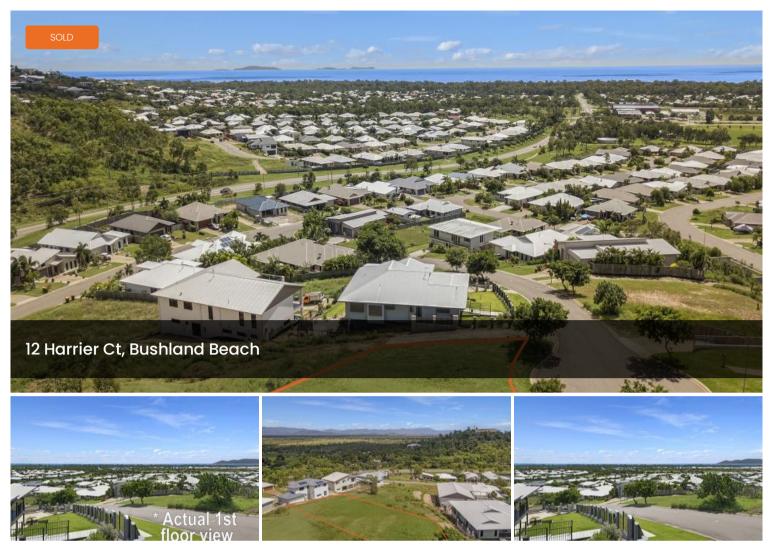

## **Endless Ocean Views**

This 987sq.m block of land offers **180 degree endless views of the ocean** at the front and at the rear of the property **beautiful mountain views**. The block is located in one of Bushland Beach's most exclusive streets.

Surrounded by elegant homes it is without a doubt that this should be the block of land you buy to build your dream home.

With amazing views and a large enough block to build your dream home call me today to discuss this opportunity.