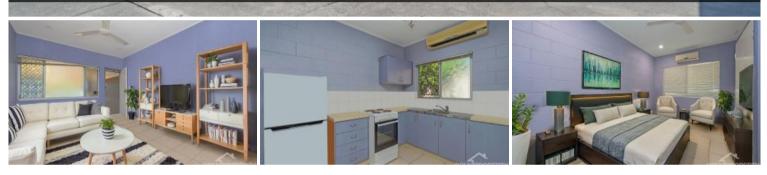

## **Property Features**

- Large open plan living and dining space
- Open plan kitchen with ample cupboard and bench space
- Master bedroom with split system air conditioning and ceiling fa
- Functional bathroom with walk in shower and large vanity