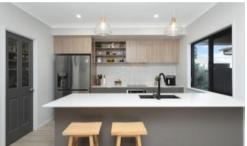

## **Property Features:**

 Modern kitchen boasts a sleek design with a spacious island bench, pendant lighting, timber-look cabinetry, matte black fixtures, and top-of-the-line appliances, all complemented by a huge walk in