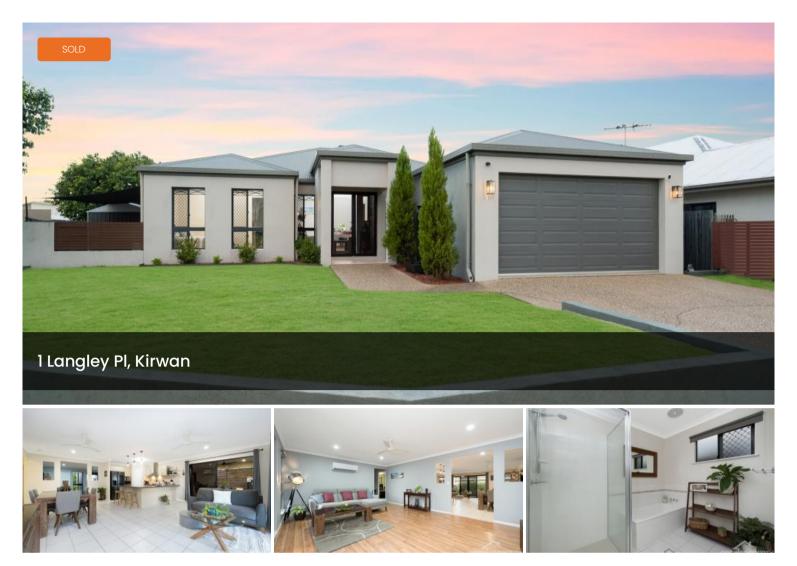

# Spacious. Stylish. Serene. Willowbank.

Nestled in a quiet no-through street within the sought-after Willowbank, this immaculately presented family home offers space, comfort, and lifestyle. Boasting four spacious bedrooms, multiple living areas, a gourmet kitchen, and a large outdoor entertaining area, it's designed for both relaxed family living and weekend entertaining. With double-gate side access, modern finishes throughout, and a location close to parks, schools, and shops—this home ticks all the boxes. Be quick—homes of this calibre don't last long!

### 🛱 4 🖺 2 🚓 3 🗖 623 m2

| Price         | SOLD for \$735,000 |
|---------------|--------------------|
| Property Type | Residential        |
| Property ID   | 661                |
| Land Area     | 623 m2             |