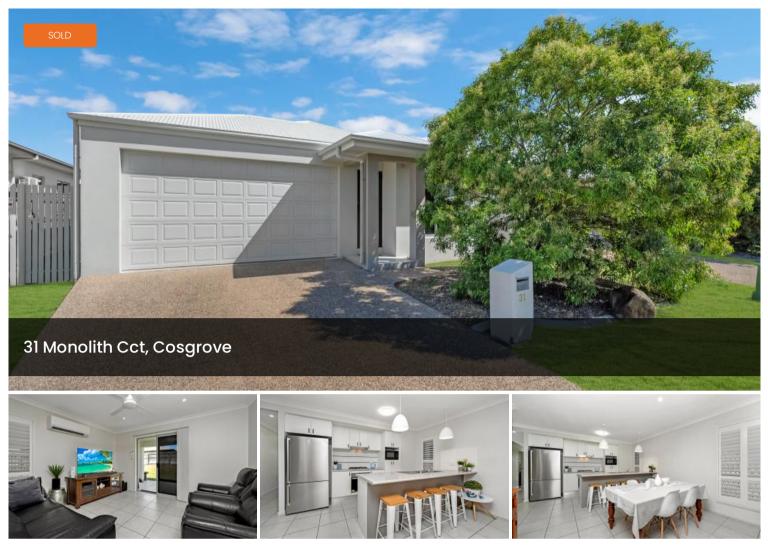

## Immaculate Parkside Living with Modern Upgrades

Positioned directly opposite a lush green park, this immaculately presented home offers relaxed lifestyle in the peaceful Cosgrove Estate. Designed for effortless modern living, the open-plan layout features a contemporary kitchen, spacious living and dining area, and seamless flow to the under-roof alfresco area. The home includes three generously sized bedrooms, a private master suite with a walk-in robe and ensuite, and secure internal access from the double garage. Fully air-conditioned throughout and set on a low-maintenance, child- and pet-friendly block, this residence combines comfort, functionality, and prime location just moments from local amenities.

🛱 3 🖺 2 🚓 2 🗖 448 m2

| Price         | SOLD for \$623,000 |
|---------------|--------------------|
| Property Type | Residential        |
| Property ID   | 663                |
| Land Area     | 448 m2             |