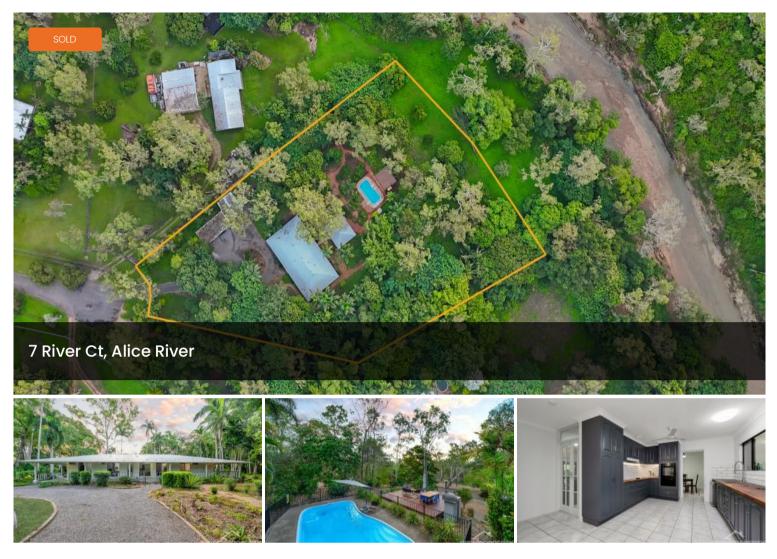

## Luxury Acreage Retreat with Pavilion, Pool, and Private River Access

Dreaming of a quiet rural lifestyle with room for all the family? Set on just under 2 acres of lush, tropical grounds, this magnificent 328m<sup>2</sup> residence delivers an exceptional lifestyle with wide verandas, multiple living areas, a well-appointed kitchen, and 4 spacious air-conditioned bedrooms. A grand purpose-built pavilion with a full outdoor kitchen invites effortless entertaining amidst the serene sounds of nature. The tropical inground pool, complete with a timber deck and pizza oven, creates an idyllic resort-style retreat for relaxation and gatherings. Enhanced by river access, manicured gardens, winding paths, and abundant birdlife, this property offers a rare and luxurious acreage lifestyle.

## **Property Features**

- 7803sqm just under 2 acres
- 328sq Home
- Expansive verandas seamlessly wrap the property

The above information provided has been furnished to us by the vendor/s. We have not verified whether or not that information is accurate and do not have any belief in one way or the other in its accuracy. We do not accept any responsibility to any person for its accuracy and do no more than pass it on. All interested parties should make and rely upon their own inquiries in order to determine whether or not this information is in fact accurate.

🛱 4 📇 2 🚓 6 🗔 7,803 m2

| Price         | SOLD for \$925,000 |
|---------------|--------------------|
| Property Type | Residential        |
| Property ID   | 665                |
| Land Area     | 7,803 m2           |
| Floor Area    | 328 m2             |