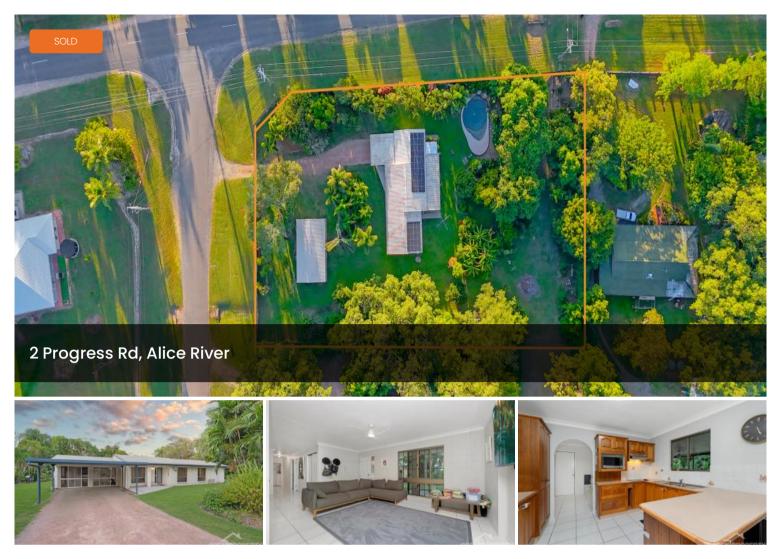

## Private Oasis!!!

Don't miss your chance to purchase your own private oasis set on a spacious 4,120sqm corner block, this property offers the perfect blend of country living with the convenience of being just short drive from Willows Shopping Centre, Cannon Park entertainment precinct, and great schools. Complete with a huge shed for Dad and a pool hidden amongst incredible gardens this home has everything the family needs!

Property Features

- 3 Good size air-conditioned bedrooms
- King-size rumpus room 6.2m x 6m
- Stylish kitchen is the heart of the home, loads of cupboard and bench space
- Open plan air-conditioned main living area is spacious and offers

🛱 3 📇 2 🚓 6 🗔 4,120 m2

| Price         | SOLD for \$830,000 |
|---------------|--------------------|
| Property Type | Residential        |
| Property ID   | 667                |
| Land Area     | 4,120 m2           |