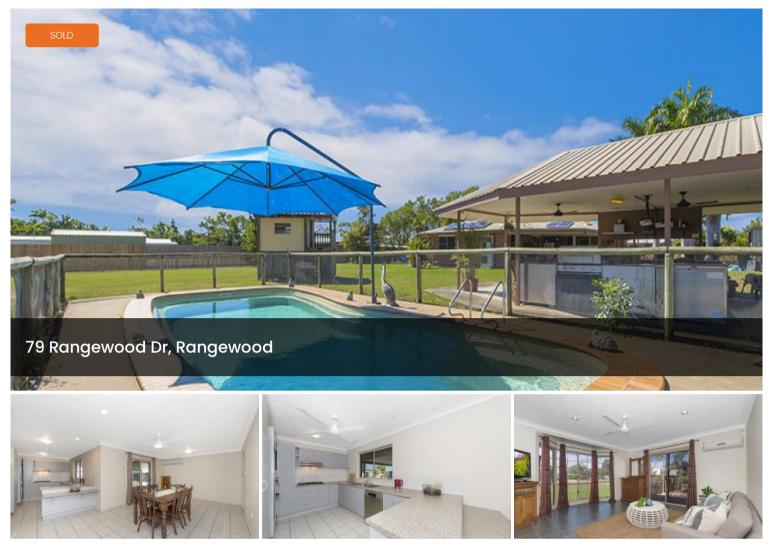

## Large family home with in ground pool

If you would like the opportunity to move to a great acreage community and own a home big enough for the family, still at an affordable price, this might just do it.

The home is fully tiled throughout and has more than one outdoor living space. You'll be impressed with the 6m x 9m shed that includes a full bathroom!

Inside

- 4 bedrooms
- Master bedroom with ensuite
- Large Kitchen with abundance of cupboard and bench space
- Dining area over looking back patio
- Large lounge room with beautiful bay windows
- Split system airconditioning
- Main bathroom and seperate toilet