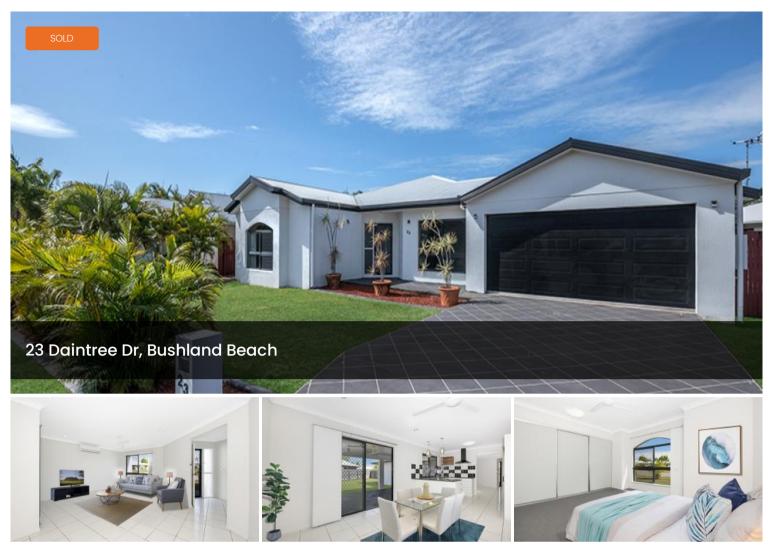

## GREAT HOME, GREAT BLOCK, SMALL PRICE

This large family home sits on a 781sqm block that has plenty of space for a pool or a shed or both. Ideally designed for growing families it has a formal lounge separated from the informal living areas to accommodate separate spaces for the children and the adults if needed. The back yard is big enough for a large pool or shed and has double gate side access into it:

- Large carpeted master bedroom complete with ensuite
- Three more well sized carpeted bedrooms all with built in robes
- Family bathroom has shower and bath with separate toilet
- Tiled formal lounge at the front of the home
- Separate informal living and dining area off the kitchen opening out to the patio
- Stylish kitchen with loads of cupboard and bench space
- Fully air conditioning and security screens throughout
- Large back yard with double gate side access

🛱 4 🖺 2 🚓 2 🖸 781 m2

| Price         | SOLD for \$329,000 |
|---------------|--------------------|
| Property Type | Residential        |
| Property ID   | 85                 |
| Land Area     | 781 m2             |