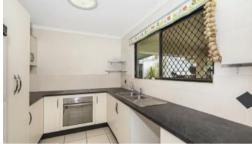

- Open plan kitchen lounge and dining
- Tiled throughout
- Ceiling fans throughout
- Modern 2 way bathroom
- Large Veggie patch with chook sheds
- Fully fenced
- Fully air-conditioned

The above information provided has been furnished to us by the vendor/s. We have not verified whether or not that information is accurate and do not have any belief in one way or the other in its accuracy. We do not accept any responsibility to any person for its accuracy and do no more than pass it on. All interested parties should make and rely upon their own inquiries in order to determine whether or not this information is in fact accurate.