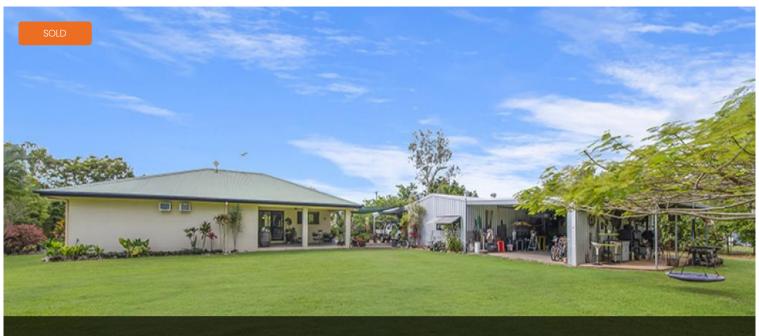

## Lifestyle & Space!

Over 4455sqm, so much space to roam, play, build, store or just horse around at this acreage property.

The roomy three bedroom home is super neat and tidy, offers great size bedrooms and living spaces. This solid block home is located on the beachside of the highway at Bluewater. The property has a 12x9m powered work shed, with a 6x9m front awning and a 2x9m rear awning to the rear of the main shed.

- Open plan kitchen lounge and dining
- Tiled throughout
- Ceiling fans throughout
- Modern 2 way bathroom
- Large Veggie patch with chook sheds
- Fully fenced
- Fully air-conditioned

The above information provided has been furnished to us by the vendor/s. We have not verified whether or not that information is accurate and do not have any belief in one way or the other in its accuracy. We do not accept any responsibility to any person for its accuracy and do no more than pass it on. All interested parties should make and rely upon their own inquiries in order to determine whether or not this information is in fact accurate.