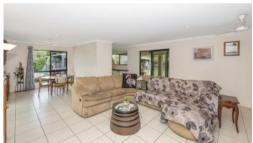

- Open plan kitchen lounge and dining
- Tiled throughout
- Ceiling fans throughout
- Modern 2 way bathroom
- Large Veggie patch with chook sheds
- Fully fenced
- Fully air-conditioned

The above information provided has been furnished to us by the vendor/s. We have not verified whether or not that information is accurate and do not have any belief in one way or the other in its accuracy. We do not accept any responsibility to any person for its accuracy and do no more than pass it on. All interested parties should make and rely upon their own inquiries in order to determine whether or not this information is in fact accurate.